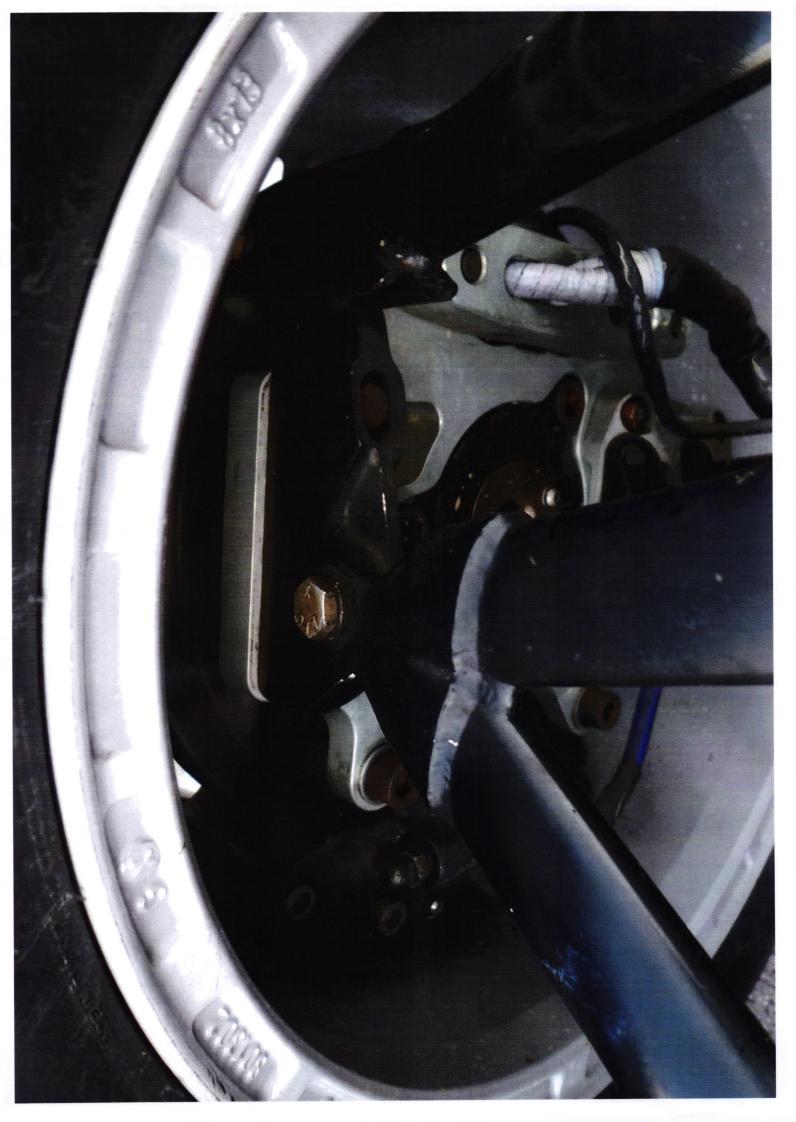

10 - LAPPALAINEN, Konsta

Facts:

Not in compliance with the Technical Regulations

The minimum thickness of the front camber setting must be 1.0 mm, at least one of the following items must be installed on each of the front wheel corners.

01 00 07 26A: Camber shim 1 mm 01 00 07 26B: Camber shim 2 mm

No camber shim is installed at both front wheel corners.

Florian Bartsch
Technical Delegate

#### **07A - FRONT UPRIGHT**

| ltem | Part Number    | Descrizione                          | Description               | 1 | 2 | 3 |
|------|----------------|--------------------------------------|---------------------------|---|---|---|
| 1    | 161407009      | Attacco puntone                      | Pushrod bracket           | × |   |   |
| 2    | 161407011      | Ackerman                             | Ackerman                  |   |   |   |
| 3    | 161407013      | Ruota fonica                         | Trigger wheel             |   |   |   |
| 4    | 161407017      | Cerchio 8'x13"                       | Wheel 8"x13"              |   |   |   |
| 5    | 161507023      | Assieme fissaggio cavo di ritenzione | Wheel tether bracket assy |   |   |   |
| 5.1  | 161507023001   | Fissaggio cavo di ritenzione         | Tether bracket            | × |   |   |
| 5.2  | 181507014      | Boccola                              | Bush                      | × |   |   |
| 5.3  | UNI7380-M10X30 | Vite TB                              | BH Bolt X                 |   |   |   |
| 5.4  | UNI5931-M10X35 | Vite TC                              | CH Bolt X                 |   |   |   |
| 5.5  | RZS10          | Rondella zigrinata                   | Safety washer             |   |   | Х |
| 6    | 101007012      | Supporto sensore velocità            | Sensor bracket            | × |   |   |
| 7    | 09552724       | Disco Freno                          | Brake disc                |   | Х |   |
| 8    | 090907006      | Spessore camber 6mm                  | Camber shim 6mm           |   | Х |   |
| 9    | 090907018      | Sensore Velocità                     | Speed sensor              | × |   |   |
| 10   | 090907034      | Dado ruota completo DX               | Rh wheel nut assy         |   |   |   |
| 10.1 | 090907033001RH | Campanella dado ruota DX             | Right wheel Nut bell      | × |   |   |
| 10.2 | 010407033      | Dado ruota DX                        | Rh wheel nut              | × |   |   |
| 10.3 | UNI6592-20     | Rondella                             | Washer                    | × |   |   |
| 10.4 | DIN471E21      | Seeger                               | Seeger                    |   |   | × |
| 11   | 080608010      | Boccola                              | Bush                      | × |   |   |
| 12   | 080610006      | Boccola ABWT 8                       | Bush                      | Х |   |   |
| 13   | 010007018      | Clip sicurezza                       | Safety spring             | X |   |   |
| 14   | 01000726B      | Spessore camber 2 mm                 | Camber shim 2mm           |   | х |   |
| 15   | 01000726A      | Spessore camber 1 mm                 | Camber shim 1mm           |   | х |   |
| 16   | XA6L611        | Pinza freno                          | Brake caliper             | Х |   |   |
| 17   | XA6L612        | Pinza freno                          | Brake caliper X           |   |   |   |
| 18   | FDS1562        | Pastiglie Freno (coppia)             | Brake pads (Pair)         |   | Х |   |
| 19   | AN4-11A        | Vite NAS                             | NAS Bolt                  |   |   | × |
| 20   | AN6-22A        | Vite NAS                             | NAS Bolt                  |   |   | × |
| 21   | UNI7380-M4X5   | Vite TB                              | Bolt                      |   |   | X |
| 22   | UNI7380-M4X8   | Vite TB                              | BH Bolt                   |   |   | X |
| 23   | UNI5737-M6X40  | Vite TE cl 10.9                      | HE Bolt class 10.9        |   | Х |   |
| 24   | UNI5737-M6X60  | Vite TE cl 10.9                      | HE Bolt class 10.9        |   | Х |   |
| 25   | UNI5737-M6X45  | Vite TE cl 10.9                      | HE Bolt class 10.9        |   | Х |   |
| 26   | UNI5737-M6X65  | Vite TE cl 10.9                      | HE Bolt class 10.9        |   | Х |   |
| 27   | UNI5931-M10X30 | Vite TC                              | CH bolt                   |   |   | X |
| 28   | AST-06         | K-Nut                                | K-Nut                     |   |   | X |
| 29   | AST-3/8        | K-Nut                                | K-Nut                     |   |   | X |
| 30   | AN365-1/4X28   | Dado autobloccante                   | Self locking nut          |   |   | X |
| 31   | UNI5589-M8     | Dado esagonale basso                 | Thin hex nut              |   |   | X |
| 22   | AN960-1/4      | Rondella AN 960 1/4                  | Washer AN 960 1/4         |   |   | × |
| 33   | RZS4           | Rondella zigrinata                   | Safety washer             |   |   | Х |
| 34   | UNI6592-10     | Rondella stretta                     | Washer                    |   |   | × |
| 35   | UNI8840B-4     | Rondella Ondulata                    | Crinkle waher             |   |   | × |
| 36   | UNI8840B-10    | Rondella Ondulata                    | Crinkle washer            |   |   | × |

| #7  | 09552724      | Minimum thickness 17.0mm                                                                  |
|-----|---------------|-------------------------------------------------------------------------------------------|
| #8  | 090907006     | Number and stack of shim is free, item may be removed down to a minimum thickness of 1 mm |
| #14 | 01000726B     | Number and stack of shim is free, item may be removed down to a minimum thickness of 1 mm |
| #15 | 01000726A     | Number and stack of shim is free, item may be removed down to a minimum thickness of 1 mm |
| #23 | UNI5737-M6X40 | May be replaced by item #25                                                               |
| #24 | UNI5737-M6X60 | May be replaced by item #26                                                               |
| #25 | UNI5737-M6X45 | May be replaced by item #23                                                               |
| #26 | UNI5737-M6X65 | May be replaced by item #24                                                               |
|     |               |                                                                                           |