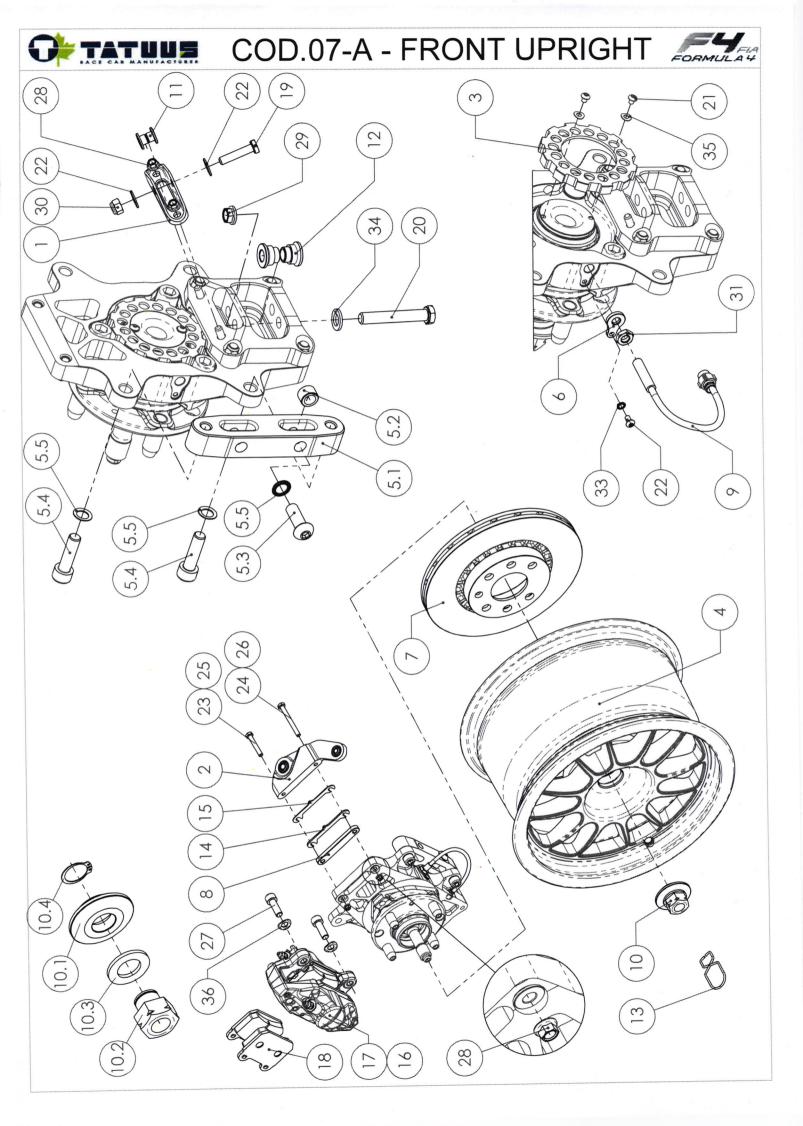

#### **07A - FRONT UPRIGHT**

| ltem | Part Number    | Descrizione                          | Description               | 1 | 2 | 3 |
|------|----------------|--------------------------------------|---------------------------|---|---|---|
| 1    | 161407009      | Attacco puntone                      | Pushrod bracket           | × |   |   |
| 2    | 161407011      | Ackerman                             | Ackerman                  |   |   |   |
| 3    | 161407013      | Ruota fonica                         | Trigger wheel             |   |   |   |
| 4    | 161407017      | Cerchio 8'x13"                       | Wheel 8"x13"              |   |   |   |
| 5    | 161507023      | Assieme fissaggio cavo di ritenzione | Wheel tether bracket assy |   |   |   |
| 5.1  | 161507023001   | Fissaggio cavo di ritenzione         | Tether bracket            | × |   |   |
| 5.2  | 181507014      | Boccola                              | Bush                      | × |   |   |
| 5.3  | UNI7380-M10X30 | Vite TB                              | BH Bolt X                 |   |   |   |
| 5.4  | UNI5931-M10X35 | Vite TC                              | CH Bolt X                 |   |   |   |
| 5.5  | RZS10          | Rondella zigrinata                   | Safety washer             |   |   | Х |
| 6    | 101007012      | Supporto sensore velocità            | Sensor bracket            | × |   |   |
| 7    | 09552724       | Disco Freno                          | Brake disc                |   | Х |   |
| 8    | 090907006      | Spessore camber 6mm                  | Camber shim 6mm           |   | Х |   |
| 9    | 090907018      | Sensore Velocità                     | Speed sensor              | × |   |   |
| 10   | 090907034      | Dado ruota completo DX               | Rh wheel nut assy         |   |   |   |
| 10.1 | 090907033001RH | Campanella dado ruota DX             | Right wheel Nut bell      | × |   |   |
| 10.2 | 010407033      | Dado ruota DX                        | Rh wheel nut              | × |   |   |
| 10.3 | UNI6592-20     | Rondella                             | Washer                    | × |   |   |
| 10.4 | DIN471E21      | Seeger                               | Seeger                    |   |   | × |
| 11   | 080608010      | Boccola                              | Bush                      | × |   |   |
| 12   | 080610006      | Boccola ABWT 8                       | Bush                      | Х |   |   |
| 13   | 010007018      | Clip sicurezza                       | Safety spring             | X |   |   |
| 14   | 01000726B      | Spessore camber 2 mm                 | Camber shim 2mm           |   | х |   |
| 15   | 01000726A      | Spessore camber 1 mm                 | Camber shim 1mm           |   | х |   |
| 16   | XA6L611        | Pinza freno                          | Brake caliper             | Х |   |   |
| 17   | XA6L612        | Pinza freno                          | Brake caliper X           |   |   |   |
| 18   | FDS1562        | Pastiglie Freno (coppia)             | Brake pads (Pair)         |   | Х |   |
| 19   | AN4-11A        | Vite NAS                             | NAS Bolt                  |   |   | × |
| 20   | AN6-22A        | Vite NAS                             | NAS Bolt                  |   |   | × |
| 21   | UNI7380-M4X5   | Vite TB                              | Bolt                      |   |   | X |
| 22   | UNI7380-M4X8   | Vite TB                              | BH Bolt                   |   |   | X |
| 23   | UNI5737-M6X40  | Vite TE cl 10.9                      | HE Bolt class 10.9        |   | Х |   |
| 24   | UNI5737-M6X60  | Vite TE cl 10.9                      | HE Bolt class 10.9        |   | Х |   |
| 25   | UNI5737-M6X45  | Vite TE cl 10.9                      | HE Bolt class 10.9        |   | Х |   |
| 26   | UNI5737-M6X65  | Vite TE cl 10.9                      | HE Bolt class 10.9        |   | Х |   |
| 27   | UNI5931-M10X30 | Vite TC                              | CH bolt                   |   |   | X |
| 28   | AST-06         | K-Nut                                | K-Nut                     |   |   | X |
| 29   | AST-3/8        | K-Nut                                | K-Nut                     |   |   | X |
| 30   | AN365-1/4X28   | Dado autobloccante                   | Self locking nut          |   |   | X |
| 31   | UNI5589-M8     | Dado esagonale basso                 | Thin hex nut              |   |   | X |
| 22   | AN960-1/4      | Rondella AN 960 1/4                  | Washer AN 960 1/4         |   |   | × |
| 33   | RZS4           | Rondella zigrinata                   | Safety washer             |   |   | Х |
| 34   | UNI6592-10     | Rondella stretta                     | Washer                    |   |   | × |
| 35   | UNI8840B-4     | Rondella Ondulata                    | Crinkle waher             |   |   | × |
| 36   | UNI8840B-10    | Rondella Ondulata                    | Crinkle washer            |   |   | × |

| #7  | 09552724      | Minimum thickness 17.0mm                                                                  |
|-----|---------------|-------------------------------------------------------------------------------------------|
| #8  | 090907006     | Number and stack of shim is free, item may be removed down to a minimum thickness of 1 mm |
| #14 | 01000726B     | Number and stack of shim is free, item may be removed down to a minimum thickness of 1 mm |
| #15 | 01000726A     | Number and stack of shim is free, item may be removed down to a minimum thickness of 1 mm |
| #23 | UNI5737-M6X40 | May be replaced by item #25                                                               |
| #24 | UNI5737-M6X60 | May be replaced by item #26                                                               |
| #25 | UNI5737-M6X45 | May be replaced by item #23                                                               |
| #26 | UNI5737-M6X65 | May be replaced by item #24                                                               |
|     |               |                                                                                           |