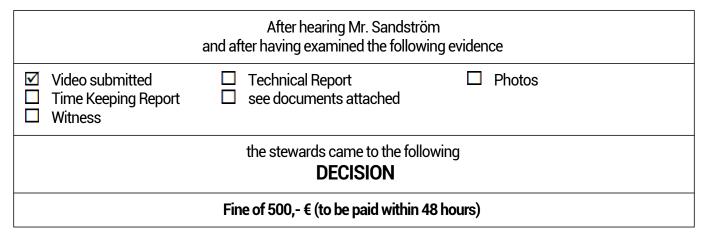

## DECISION

The Stewards of the Meeting decide, after having received a report from the Race Director, which is attached and self explanatory concerning

| Competition No., Driver: | 100, SANDSTRÖM, Edward (License No. 197901046677) |
|--------------------------|---------------------------------------------------|
| Competitor:              | kfzteile24 MS Racing (License No. BIF1117279)     |

due to: Non respect of red flag Time: 09:09, Session: During Warm Up

| FINDINGS          |                                                                                                                         |  |  |  |
|-------------------|-------------------------------------------------------------------------------------------------------------------------|--|--|--|
| Fact:<br>Offence: | Non respect of red flag during warm up<br>ISG Anhang H, Art. 2.4.4.1b                                                   |  |  |  |
| announced o       | n <b>04.10.2015</b> at <b>09:50</b> hours<br>The decision is sent with registered letter and acknowledgement of receipt |  |  |  |