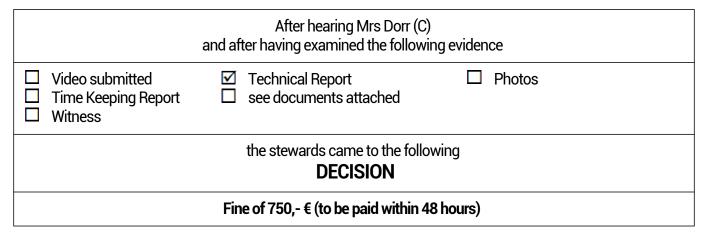

## DECISION

The Stewards of the Meeting decide, after having received a report from the Technical Delegate, which is attached and self explanatory concerning

| Competition No., Driver: | 23, GASSNER, Marc (License No. IC 1118236) |
|--------------------------|--------------------------------------------|
| Competitor:              | MRS GT Racing (License No. BIF 1047845)    |

## due to: Allocated Tyre

Time: 15:28, Session: After Race 2

| FINDINGS                                                                                                                           |                                            |  |  |  |
|------------------------------------------------------------------------------------------------------------------------------------|--------------------------------------------|--|--|--|
| Fact:In race 2 car number 23 used two tires which were nominated for car number 22Offence:Art. 25 Regulations ADAC GT Masters 2015 |                                            |  |  |  |
| announced                                                                                                                          | on <b>30.08.2015</b> at <b>16:30</b> hours |  |  |  |