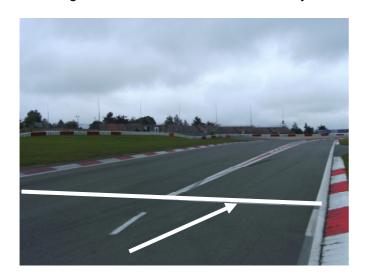

#### Art. 4: Entrance to the pit lane

Crossing, in any direction, of the white line separating the pit entry and the track is only allowed up to the point of 1<sup>st</sup> Safety car line!

Crossing this white line behind the 1<sup>st</sup> Safety car line will be penalized with a drive-through-penalty.